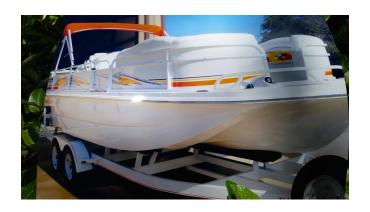

## 26' Deck Boat For Sale

2008 PLAY CRAFT DECK BOAT (26') ORIGINAL OWNER (100 hours) MERCRUISER 8.1 liter/496 c.i./MAG/HO (425 H.P.) **CLOSED COOLING SYSTEM** MERCRUISER DUAL PROP "X" OUTDRIVE SILENT CHOICE EXHAUST POWDER COATED RAILS STATE OF THE ART SOUND SYSTEM ---AM/FM/CD/SIRIUS READY **SWIM PLATFORM** CUSTOM TANDEM AXLE TRAILER w/BRAKES/STAIR FULL BOAT COVER (SNAP ON) **MATCHING TOP** LARGE FLOOR STORAGE BIN FLOOR MOUNT SERVING TABLE **FULL LIGHTING SYSTEM** ---HEADLIGHTS/FLOOR LIGHTS/GUAGES/TRAILER FULL CARPET FLOORING (NEW/NEVER USED)