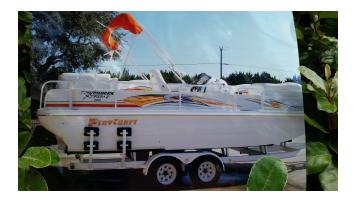

## 26' Deck Boat For Sale

2008 PLAY CRAFT DECK BOAT (26') ORIGINAL OWNER (100 hours) MERCRUISER 8.1 liter/496 c.i./MAG/HO (425 H.P.) **CLOSED COOLING SYSTEM** MERCRUISER DUAL PROP "X" OUTDRIVE SILENT CHOICE EXHAUST POWDER COATED RAILS STATE OF THE ART SOUND SYSTEM ---AM/FM/CD/SIRIUS READY **SWIM PLATFORM** CUSTOM TANDEM AXLE TRAILER w/BRAKES/STAIR FULL BOAT COVER (SNAP ON) **MATCHING TOP** LARGE FLOOR STORAGE BIN FLOOR MOUNT SERVING TABLE **FULL LIGHTING SYSTEM** ---HEADLIGHTS/FLOOR LIGHTS/GUAGES/TRAILER FULL CARPET FLOORING (NEW/NEVER USED)